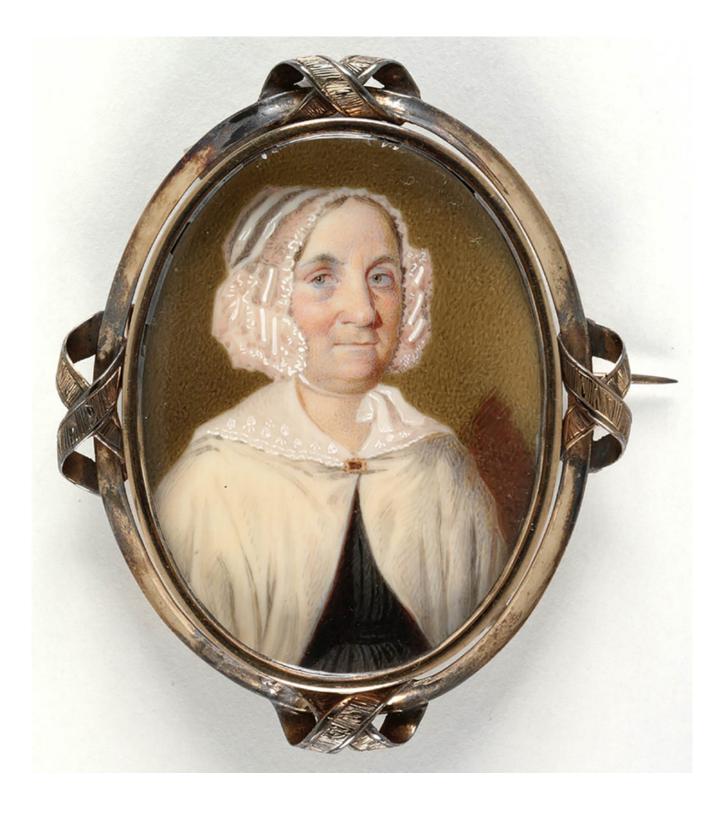

## **Portrait Detective Timeline**

## 200 years in 100 images

Below you'll find a chronological line-up of images of Australians from 1788 to 1955. Each has been selected because its date and provenance is known.

Scroll through the timeline to see at a glance how portraiture, dress, art and personal grooming has changed and evolved throughout Australia's history.

Click on an individual image to learn more about:

- the subject
- the artist or photographer who created it
- the provenance
- the medium
- background details, and more.