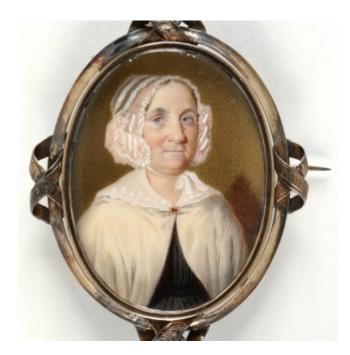

## **Portrait Detective Timeline**

## 200 years in 100 images

Below you'll find a chronological line-up of images of Australians from 1788 to 1955. Each has been selected because its date and provenance is known.

Scroll through the timeline to see at a glance how portraiture, dress, art and personal grooming has changed and evolved throughout Australia's history.

Click on an individual image to learn more about:

- the subject
- the artist or photographer who created it
- the provenance
- the medium
- background details, and more.