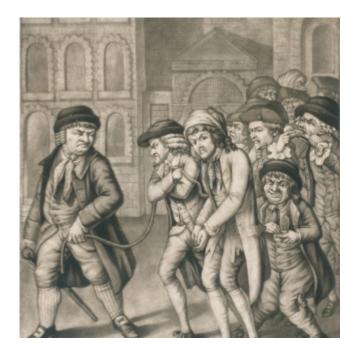

## **Portrait Detective Timeline**

## 200 years in 100 images

Below you'll find a chronological line-up of images of Australians from 1788 to 1955. Each has been selected because its date and provenance is known.

Scroll through the timeline to see at a glance how portraiture, dress, art and personal grooming has changed and evolved throughout Australia's history.

Click on an individual image to learn more about:

- the subject
- the artist or photographer who created it
- the provenance
- the medium
- background details, and more.