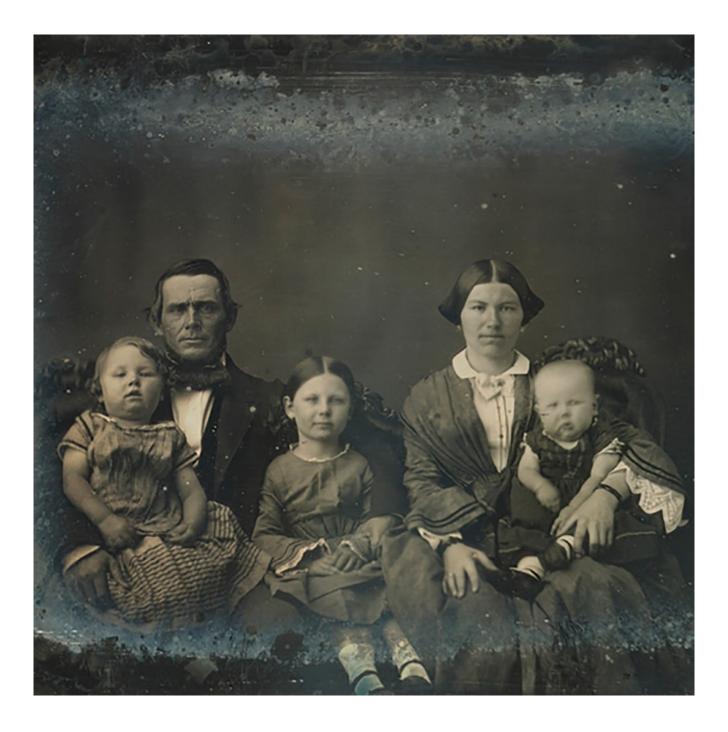

## 200 years in 100 images

Below you'll find a chronological line-up of images of Australians from 1788 to 1955. Each has been selected because its date and provenance is known.

Scroll through the timeline to see at a glance how portraiture, dress, art and personal grooming has changed and evolved throughout Australia's history.