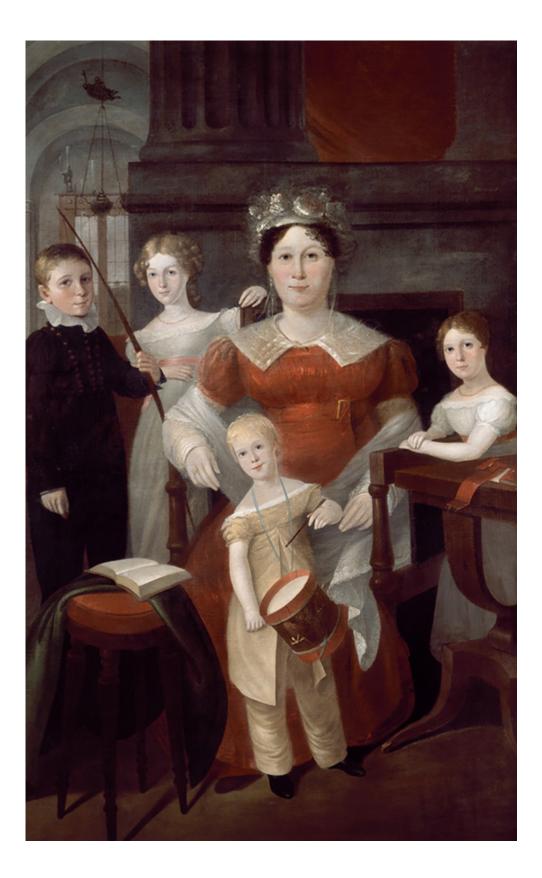

line-up of images of Australians from 1788 to 1955. Each has been selected because its date and provenance is known.

Scroll through the timeline to see at a glance how portraiture, dress, art and personal grooming has changed and evolved throughout Australia's history.

Click on an individual image to learn more about:

- the subject
- the artist or photographer who created it
- the provenance
- the medium
- background details, and more.

## How to use our timeline

Scroll slowly to give images time to load.

Click on images to read detailed content, download and use our zoom tool.

































































































































































More images coming soon

























































































































































## More images coming soon