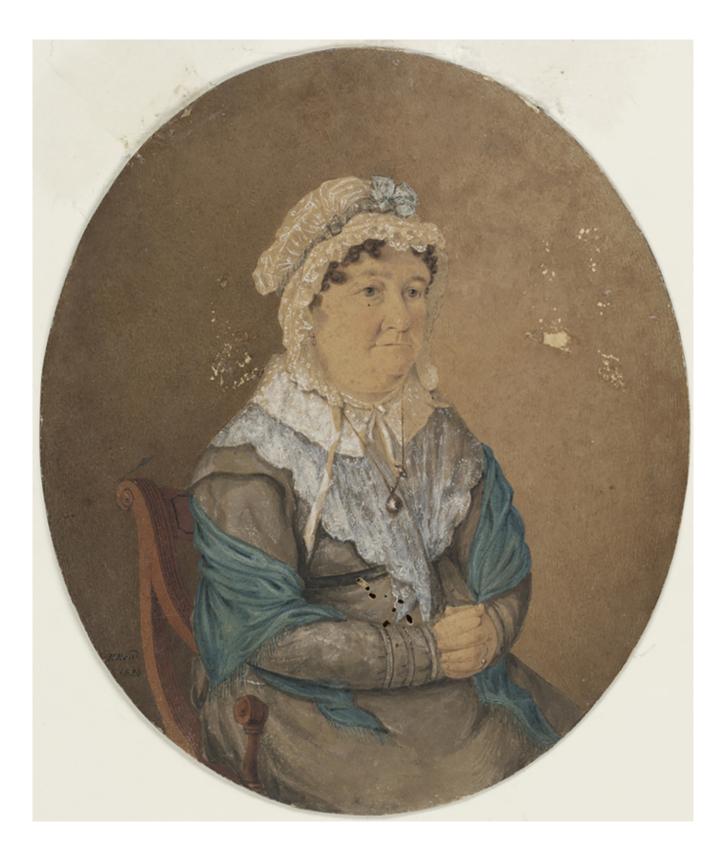

## **Portrait Detective Timeline**

## 200 years in 100 images

Below you'll find a chronological line-up of images of Australians from 1788 to 1955. Each has been selected because its date and provenance is known.

Scroll through the timeline to see at a glance how portraiture, dress, art and personal grooming has changed and evolved throughout Australia's history.

Click on an individual image to learn more about:

- the subject
- the artist or photographer who created it
- the provenance
- the medium
- background details, and more.