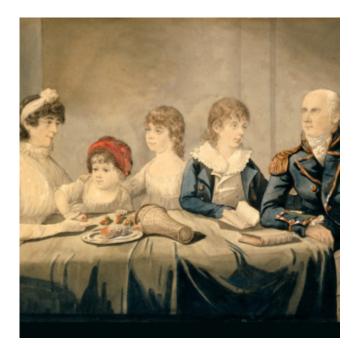

## **Portrait Detective Timeline**

## 200 years in 100 images

Below you'll find a chronological line-up of images of Australians from 1788 to 1955. Each has been selected because its date and provenance is known.

Scroll through the timeline to see at a glance how portraiture, dress, art and personal grooming has changed and evolved throughout Australia's history.

Click on an individual image to learn more about:

- the subject
- the artist or photographer who created it
- the provenance
- the medium
- background details, and more.