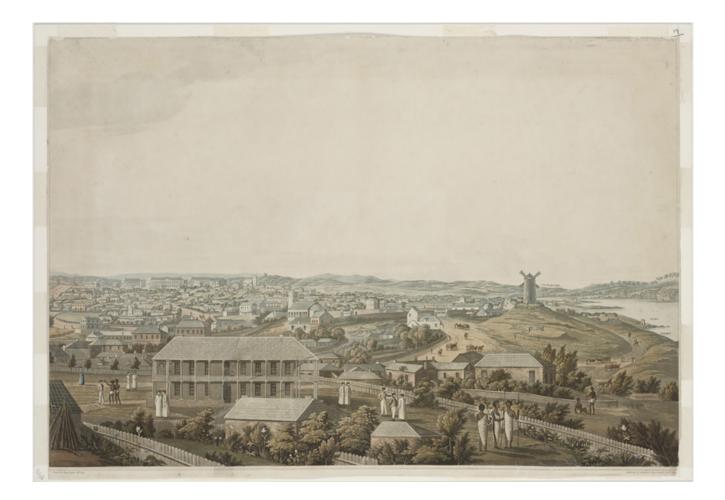

cal line-up of images of Australians from 1788 to 1955. Each has been selected because its date and provenance is known.

Scroll through the timeline to see at a glance how portraiture, dress, art and personal grooming has changed and evolved throughout Australia's history.

Click on an individual image to learn more about:

- the subject
- the artist or photographer who created it
- the provenance
- the medium
- background details, and more.

## How to use our timeline

Scroll slowly to give images time to load.

Click on images to read detailed content, download and use our zoom tool.

































































































































































More images coming soon

























































































































































## More images coming soon