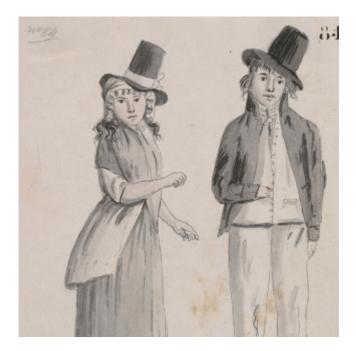

## **Portrait Detective Timeline**

## 200 years in 100 images

Below you'll find a chronological line-up of images of Australians from 1788 to 1955. Each has been selected because its date and provenance is known.

Scroll through the timeline to see at a glance how portraiture, dress, art and personal grooming has changed and evolved throughout Australia's history.

Click on an individual image to learn more about:

- the subject
- the artist or photographer who created it
- the provenance
- the medium
- background details, and more.