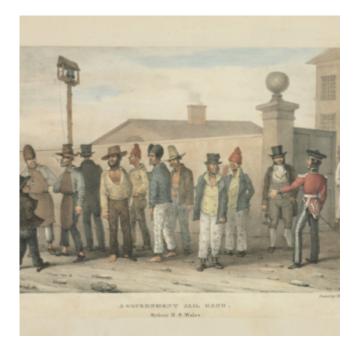

## **Portrait Detective Timeline**

## 200 years in 100 images

Below you'll find a chronological line-up of images of Australians from 1788 to 1955. Each has been selected because its date and provenance is known.

Scroll through the timeline to see at a glance how portraiture, dress, art and personal grooming has changed and evolved throughout Australia's history.

Click on an individual image to learn more about:

- the subject
- the artist or photographer who created it
- the provenance
- the medium
- background details, and more.