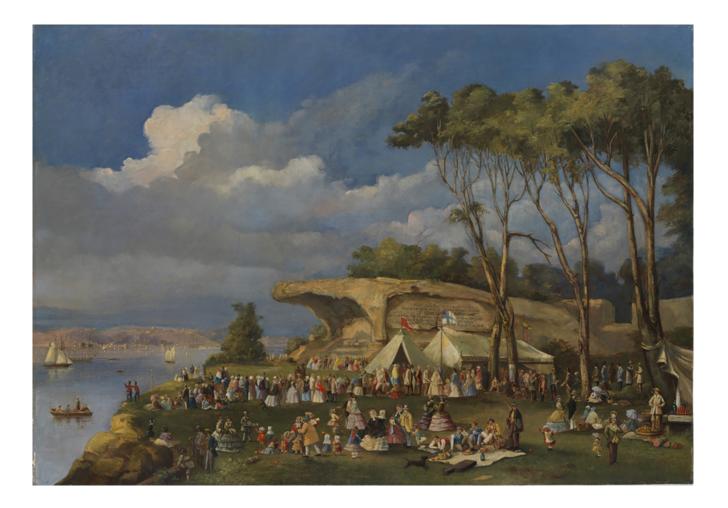

## 200 years in 100 images

Below you'll find a chronological line-up of images of Australians from 1788 to 1955. Each has been selected because its date and provenance is known.

Scroll through the timeline to see at a glance how portraiture, dress, art and personal grooming has changed and evolved throughout Australia's history.