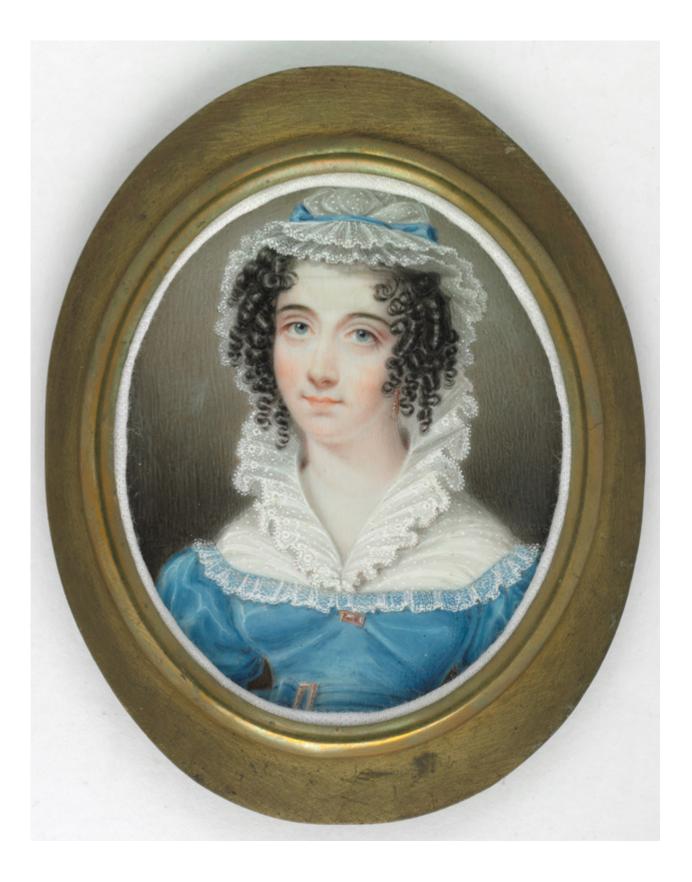

## **Portrait Detective Timeline**

## 200 years in 100 images

Below you'll find a chronological line-up of images of Australians from 1788 to 1955. Each has been selected because its date and provenance is known.

Scroll through the timeline to see at a glance how portraiture, dress, art and personal grooming has changed and evolved throughout Australia's history.

Click on an individual image to learn more about:

- the subject
- the artist or photographer who created it
- the provenance
- the medium
- background details, and more.