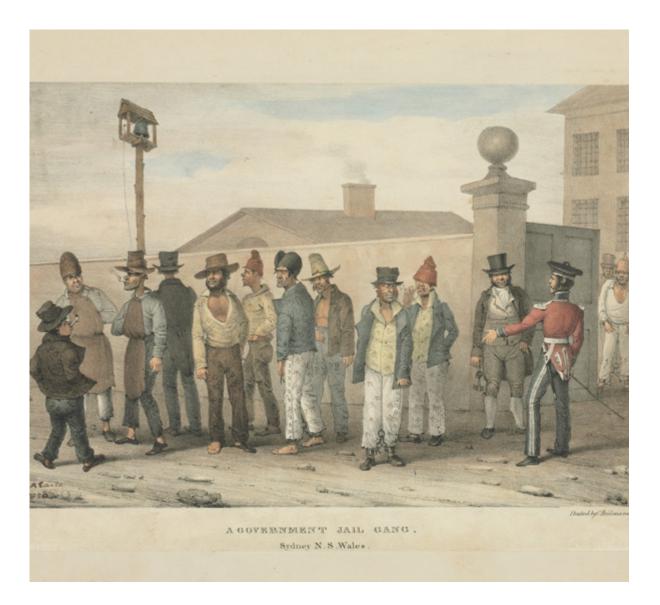

## **Portrait Detective Timeline**

## 200 years in 100 images

Below you'll find a chronological line-up of images of Australians from 1788 to 1955. Each has been selected because its date and provenance is known.

Scroll through the timeline to see at a glance how portraiture, dress, art and personal grooming has changed and evolved throughout Australia's history.

Click on an individual image to learn more about:

- the subject
- the artist or photographer who created it
- the provenance
- the medium
- background details, and more.